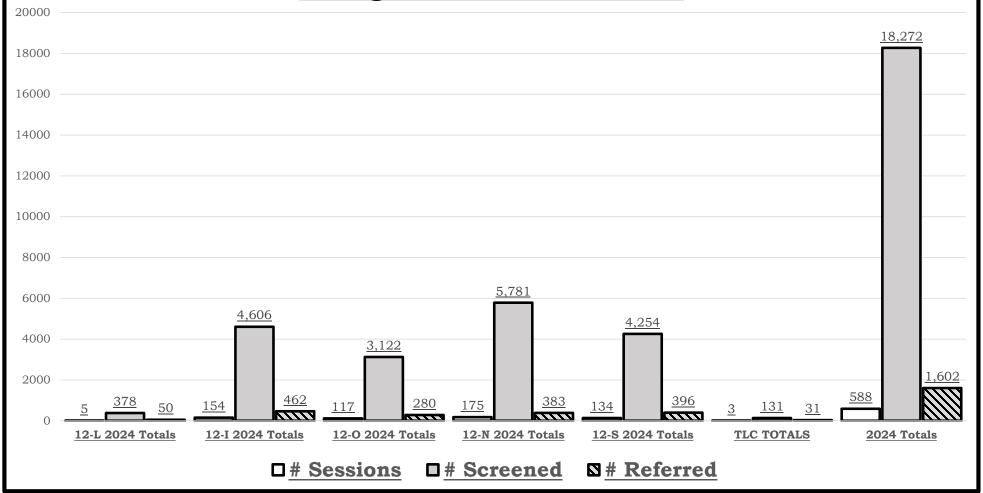

### ANNUAL REPORT 2024

| KidSight Outreach Vision Screening Data 2024 |             |            |            |  |  |  |
|----------------------------------------------|-------------|------------|------------|--|--|--|
| Club Name                                    | # Sessions  | # Screened | # Referred |  |  |  |
| Di                                           | strict 12-L |            |            |  |  |  |
| 12-L Sight Van                               | 4           | 341        | 48         |  |  |  |
| Savannah                                     | 1           | 37         | 2          |  |  |  |
| 12-L 2024 Totals                             | 5           | 378        | 50         |  |  |  |
|                                              | strict 12-I |            |            |  |  |  |
| Chapel Hill                                  | 3           | 108        | 11         |  |  |  |
| Cheatham County                              | 2           | 46         | 9          |  |  |  |
| Clarksville Queen City                       | 2           | 8          | 2          |  |  |  |
| Columbia                                     | 22          | 602        | 68         |  |  |  |
| Cornersville                                 | 1           | 15         | 4          |  |  |  |
| Dickson                                      | 9           | 154        | 28         |  |  |  |
| Donelson                                     | 7           | 214        | 12         |  |  |  |
| Franklin                                     | 5           | 295        | 26         |  |  |  |
| Houston County                               | 15          | 438        | 36         |  |  |  |
| Lawrenceburg                                 | 24          | 705        | 71         |  |  |  |
| Lewisburg                                    | 3           | 233        | 47         |  |  |  |
| Nashville Downtown                           | 12          | 322        | 29         |  |  |  |
| Nolensville                                  | 18          | 628        | 49         |  |  |  |
| Pulaski                                      | 14          | 368        | 36         |  |  |  |
| Spring Hill                                  | 8           | 193        | 11         |  |  |  |
| Waverly                                      | 4           | 159        | 12         |  |  |  |
| Williamson County                            | 5           | 118        | 11         |  |  |  |
| 12-I 2024 Totals                             | 154         | 4,606      | 462        |  |  |  |
| Dis                                          | strict 12-0 |            |            |  |  |  |
| Algood                                       | 1           | 29         | 4          |  |  |  |
| Athens                                       | 4           | 78         | 4          |  |  |  |
| Cookeville                                   | 14          | 614        | 65         |  |  |  |
| Crossville                                   | 7           | 131        | 4          |  |  |  |
| Dayton                                       | 3           | 35         | 3          |  |  |  |
| East Hamilton                                | 34          | 678        | 65         |  |  |  |
| Fairfield Glade                              | 15          | 476        | 45         |  |  |  |
| Hixson                                       | 11          | 292        | 17         |  |  |  |
| Lookout Valley                               | 4           | 82         | 15         |  |  |  |
| Red Bank                                     | 18          | 526        | 43         |  |  |  |
| Sale Creek                                   | 1           | 11         | 1          |  |  |  |
| Signal Mountain                              | 5           | 170        | 14         |  |  |  |

| 12-O 2024 Totals         | 117           | 3,122 | 280 |
|--------------------------|---------------|-------|-----|
| Di                       | strict 12-N   |       |     |
| Campbell County          | 27            | 494   | 18  |
| Clinton                  | 18            | 312   | 23  |
| Elizabethton             | 2             | 43    | 2   |
| Farragut                 | 7             | 403   | 26  |
| Greeneville              | 11            | 232   | 11  |
| Halls                    | 1             | 48    | 5   |
| Harriman                 | 8             | 355   | 28  |
| Johnson City             | 3             | 60    | 6   |
| Knox North               | 14            | 364   | 36  |
| Maryville                | 26            | 941   | 53  |
| Oak Ridge                | 7             | 327   | 22  |
| Rogersville              | 9             | 347   | 55  |
| Sevier County            | 1             | 18    | 2   |
| Tellico Village          | 3             | 68    | 9   |
| Union County             | 5             | 104   | 8   |
| West Knox                | 33            | 1665  | 79  |
| 12-N 2024 Totals         | 175           | 5,781 | 383 |
| Di                       | strict 12-S   |       |     |
| Fayetteville             | 13            | 444   | 45  |
| Gallatin                 | 4             | 84    | 6   |
| Jackson County           | 2             | 25    | 2   |
| Lafayette                | 5             | 305   | 37  |
| Lebanon                  | 1             | 61    | 7   |
| Millersville             | 1             | 32    | 2   |
| Mt. Juliet / West Wilson | 3             | 104   | 10  |
| Murfreesboro Noon        | 45            | 1302  | 115 |
| Red Boiling Springs      | 1             | 20    | 1   |
| Shelbyville              | 14            | 396   | 44  |
| Smithville               | 1             | 54    | 7   |
| Smyrna                   | 1             | 0     | 0   |
| Southside                | 8             | 227   | 17  |
| Tullahoma Downtown       | 16            | 329   | 31  |
| Warren County            | 11            | 758   | 56  |
| Woodbury                 | 8             | 113   | 16  |
| 12-S 2024 Totals         | 134           | 4,254 | 396 |
| Tennesse                 | e Lions Chari | ities |     |

| Tennessee Lions Charities | 3   | 131    | 31    |
|---------------------------|-----|--------|-------|
| TLC TOTALS                | 3   | 131    | 31    |
|                           |     |        |       |
| 2024 Totals               | 588 | 18,272 | 1,602 |

| Greeneville                  | 11              | 232 11            |               |  |
|------------------------------|-----------------|-------------------|---------------|--|
| Halls                        | 1               | 48 5              |               |  |
| Harriman                     | 8               | 355               | 28            |  |
| Johnson City                 | 3               | 60                | 6             |  |
| Knox North                   | 14              | 364               | 36            |  |
| Maryville                    | 26              | 941               | 53            |  |
| Oak Ridge                    | 7               | 327               | 22            |  |
| Rogersville                  | 9               | 347               | 55            |  |
| Sevier County                | 1               | 18                | 2             |  |
| Tellico Village              | 3               | 68                | 9             |  |
| Union County                 | 5               | 104               | 8             |  |
| West Knox                    | 33              | 1,665             | 79            |  |
| 12-N 2024 Totals             | 175             | 5,781             | 383           |  |
| Di                           | istrict 12-S    |                   |               |  |
| Fayetteville                 | 13              | 444               | 45            |  |
| Gallatin                     | 4               | 84                | 6             |  |
| Jackson County               | 2               | 25                | 2             |  |
| Lafayette                    | 5               | 305               | 37            |  |
| Lebanon                      | 1               | 61                | 7             |  |
| Millersville                 | 1               | 32                | 2             |  |
| Mt. Juliet / West Wilson     | 3               | 104               | 10            |  |
| Murfreesboro Noon            | 45              | 1,302             | 115           |  |
| Red Boiling Springs          | 1               | 20                | 1             |  |
| Shelbyville                  | 14              | 396               | 44            |  |
| Smithville                   | 1               | 54                | 7             |  |
| Smyrna                       | 1               | 0                 | 0             |  |
| Southside                    | 8               | 227               | 17            |  |
| Tullahoma Downtown           | 16              | 329               | 31            |  |
| Warren County                | 11              | 758               | 56            |  |
| Woodbury                     | 8               | 113               | 16            |  |
| 12-S 2024 Totals             | 134             | 4,254             | 396           |  |
|                              | e Lions Chariti | es                |               |  |
| Tennessee Lions Charities    | 3               | 131               | 31            |  |
| TLC TOTALS                   | 3               | 131               | 31            |  |
| 2024 Totals                  | 588             | 18,272            | 1,602         |  |
| 0004                         | <b>X</b> 7      |                   |               |  |
|                              | Variances       |                   | 01            |  |
| Area of Focus                | Difference      | Percentage Change |               |  |
| Number of Screening Sessions | -70             | DOWN              |               |  |
| Number of Children Screened  | -197            | DOWN              | 1.07%         |  |
| Number of Children Referred  | 97              | UP                | <b>6.45</b> % |  |
|                              |                 |                   |               |  |